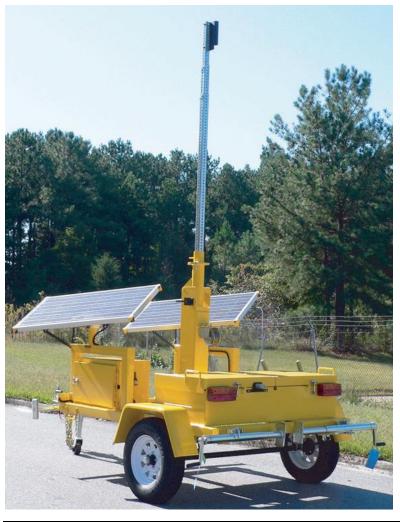

## **T25 Accessory Trailer**

Mobile Power Plant for Radar, Sensors, CCTV, and Other Portable Applications

**FEATURES** of the T25 solution for any application include:

Battery Power – up 12x6VDC Solar Recharging – up to 2x130W 360° Mast Rotation Easily Deployable High Quality Steel and Aluminum Trailer Environmentally Sound

GSA GS-07F-0339L

The T25 Accessory Trailer from American Signal Company is capable of housing equipment for any number of applications. Outfit the T25 with a Doppler radar sensor that monitors traffic and relays data to an ITMS work zone system. Monitor multiple lanes of traffic for volume, occupancy and speed. When used with ITS Cloud Manager and Amsig's PCMS the sensors will allow for messaging changes to occur. In addition, this unit may be used as an individual traffic monitor to record data for analytical use.

Put a camera or video camera on the T25 to provide security in environments needing a highly portable platform. Utilize onboard storage while also streaming your feeds. Protect yourself from liability by ensuring your work zone's compliance. Protect your people and equipment on the job.