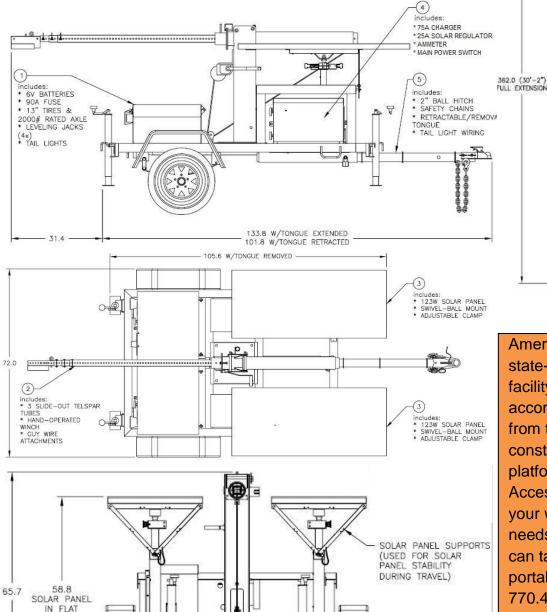

| PHYSICAL / MECHANICAL |                   |
|-----------------------|-------------------|
| Height (mast raised)  | Up to 30' / 9.19m |
| Height (storage)      | 66" / 1.67m       |
| Length (w/ tongue)    | 134" / 3.4m       |
| Length (w/o tongue)   | 102" / 2.59m      |
| Width                 | 72" / 1.8m        |