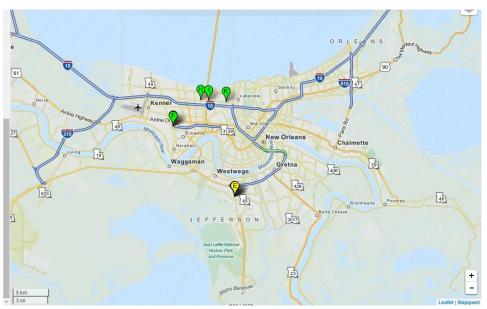

Auto-positioning via integrated GPS let's you know where your equipment is and the operational status of your signs. The simple color code system gives you an immediate idea about signs that need attention. Instant access to an individual sign provides diagnostic, positional, and display information.