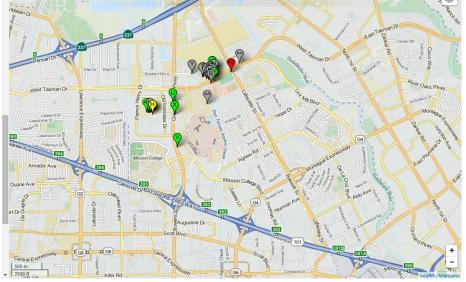

Auto-positioning via integrated GPS let's you know where your equipment is and the operational status of your signs. The simple color code system gives you an immediate idea about signs that need attention. Instant access to an individual sign provides diagnostic, positional, and display information.