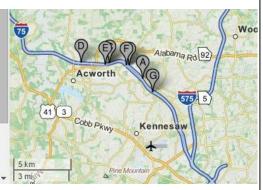

## **ITS Cloud Manager Software**

Fleet Management / QDS / Smart Work Zone Control

| ID | Sign Description     | G | Volt |
|----|----------------------|---|------|
| A  | I-75N Hickory Grov   | 1 |      |
| В  | I-75N Woodstock R    | 1 |      |
| C  | I-75N Priest Road    | 1 |      |
| D  | I-75N Glade Road     | 1 |      |
| E  | I-75S Hwy 92         | 1 |      |
| F  | I-75S Woodstock Road | 1 |      |
| G  | I-75S Wade Green     | 1 |      |

Auto-positioning via integrated GPS let's you know where your equipment is and the operational status of your signs. The simple color code system gives you an immediate idea about signs that need attention. Instant access to an individual sign provides diagnostic, positional, and display information.