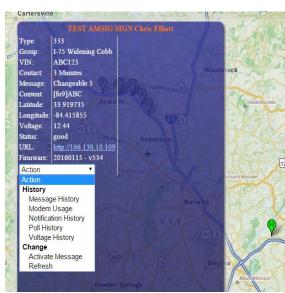

American Signal's ITS Cloud
Manager Software gives you
full control of your entire PCMS
fleet from a single screen.
Group your signs by job, by
user, or by territory. Assign
your own designations for quick
reference, or use the ID Amsig's
ITS Cloud Manager provides
you.

Auto-positioning via integrated GPS let's you know where your equipment is and the operational status of your signs. The simple color code system gives you an immediate idea about signs that need attention. Instant access to an individual sign provides diagnostic, positional, and display information.