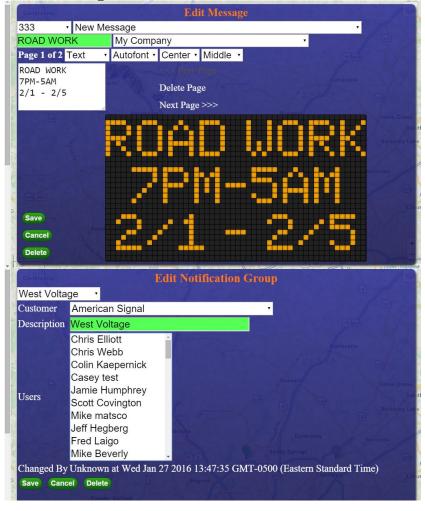

## **ITS Cloud Manager Software**

Fleet Management / QDS / Smart Work Zone Control

American Signal's ITS Cloud Manager Software provides simple and easy-to-navigate control screens for message creation, while also giving you a full range of functionality and customization.

Quickly and easily setup
Notification Groups to
immediately learn about
upcoming trailer voltage concerns
and unauthorized movements.

Let us manage your Queue Detection System to provide messages based on speed, volume, or occupancy. Smart Work Zone management has never been easier for you with Amsig's ITS Cloud Manager.