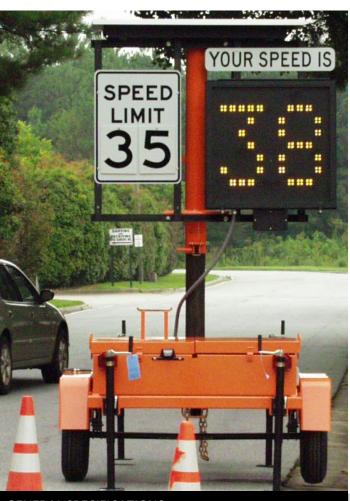

# **CMS-131T DIGIBRITE ADVANTAGE**

PORTABLE RADAR SPEED TRAILER

CATALOG NO: **AMS60065225** 

### **GENERAL SPECIFICATIONS**

American Signal Company's 131T Digibrite features an all LED, two-digit, trailer mounted speed display sign. This radar speed trailer is equipped with a traffic radar operating in an "approach only" mode such that defaults to display the speeds of approaching vehicles exceeding the user selectable "threshold" or "trigger" speed will be displayed. The 131T Digibrite encourages motorist awareness and work zone safety, and is well suited for both highway and urban use.

## **FEATURES**

- Four LEDs per pixel
- 30° Amber LEDs
- 5x7 Pixel Matrix
- 18" Characters
- 6 Feedback Display Options
- Speed Limit Sign
- Superior Power Management
- Integrated Solar Panel
- AC Charger
- Maintenance-Free Batteries
- Vandal-Resistant Battery Box
- Reversible Numerals