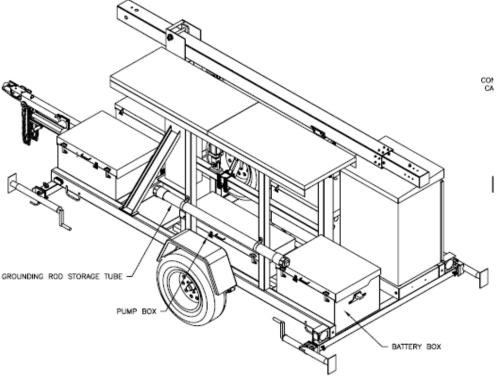

**FEATURES** on every BroadView 2 solution:

Battery Power – up 20x6VDC Solar Recharging – up to 420W Multi-Stage Electro-Hydraulic Mast Easily Deployable High Quality Steel and Aluminum Trailer Environmentally Sound

## FULL FEATURE PTZ DOME CAMERA

mounted to the mast of our T524 Multi-Stage Mast Trailer will give you the coverage and detail you desire for security and surveillance. The Vivotek Speed Dome Network Camera\* gives you up to 20x Zoom, up to 60fps, 2MP or Full HD resolution, Extreme Weatherproofing, day/night visibility, and an onboard SDHC card slot. Amsig can also provide optional expanded onboard storage with an integrated DVR/NVR. Securely remotely operate your camera, stream video, or access onboard recordings via an integrated cellular modem. We can provide a modem for any major carrier.