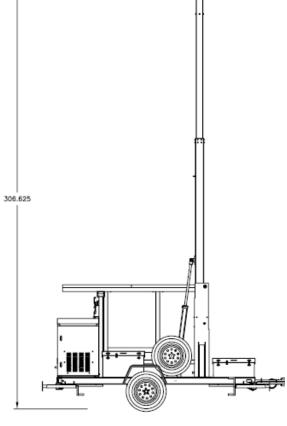

## PHYSICAL / MECHANICAL

Height (mast raised)
Height (storage)
Length (w/ tongue)
Length (w/o tongue)

Up to 26' / 8m 96" / 2.33m 199" / 5.05m 145" / 3.68m

79" / 2m

Width

American Signal Company's state-of-the-art manufacturing facility in Atlanta, GA can accommodate custom builds from the most finely-detailed construction to the most robust platform available. The T524 Multi-Stage Mast Trailer will round out your work zone or security needs. Let us learn how we can tailor-make your ideal portable solution! Call us at 770.448.6650 or visit us online at www.amsig.com