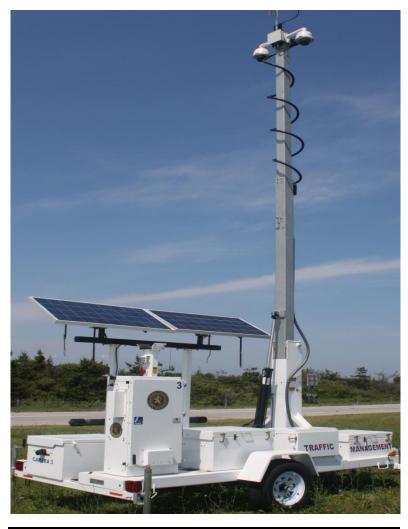

## **BroadView 2 Video Camera Trailer**

Mobile Power Plant with CCTV, Onboard Recording, and Streaming Video

CATALOG NO: **AMS30065950** 

The BroadView 2 Video Camera Trailer from American Signal Company is a multi-functional necessity to complete your work zone or security application. The PTZ dome camera and communications system can monitor traffic for volume/occupancy/speed and relay data to an ITS work zone system, and provide crucial intelligence for incident management. Utilize onboard storage while also streaming your feeds. The BroadView 2 is suitable for any environment needing a highly portable platform.

**FEATURES** on every BroadView 2 solution:

Battery Power – up 20x6VDC Solar Recharging – up to 420W Multi-Stage Electro-Hydraulic Mast Easily Deployable High Quality Steel and Aluminum Trailer Environmentally Sound

## FULL FEATURE PTZ DOME CAMERA

mounted to the mast of our T524 Multi-Stage Mast Trailer will give you the coverage and detail you desire for security and surveillance. The Vivotek Speed Dome Network Camera\* gives you up to 20x Zoom, up to 60fps, 2MP or Full HD resolution, Extreme Weatherproofing, day/night visibility, and an onboard SDHC card slot. Amsig can also provide optional expanded onboard storage with an integrated DVR/NVR. Securely remotely operate your camera, stream video, or access onboard recordings via an integrated cellular modem. We can provide a modem for any major carrier.

## PHYSICAL / MECHANICAL

Height (mast raised)
Height (storage)
Length (w/ tongue)
Length (w/o tongue)

Up to 26' / 8m 96" / 2.33m 199" / 5.05m 145" / 3.68m

79" / 2m

Width

American Signal Company's state-of-the-art manufacturing facility in Atlanta, GA can accommodate custom builds from the most finely-detailed construction to the most robust platform available. The T524 Multi-Stage Mast Trailer will round out your work zone or security needs. Let us learn how we can tailor-make your ideal portable solution! Call us at 770.448.6650 or visit us online at www.amsig.com