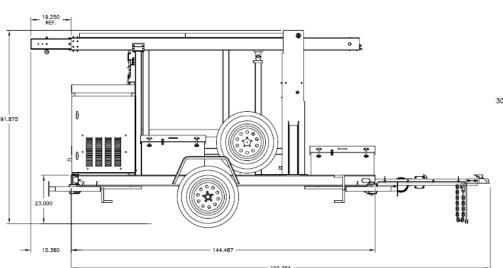

## PHYSICAL / MECHANICAL

Height (mast raised)
Height (storage)
Length (w/ tongue)
Length (w/o tongue)

Up to 26' / 8m 96" / 2.33m 199" / 5.05m 145" / 3.68m

79" / 2m

Width

American Signal Company's state-of-the-art manufacturing facility in Atlanta, GA can accommodate custom builds from the most finely-detailed construction to the most robust platform available. The T524 Multi-Stage Mast Trailer will round out your work zone or security needs. Let us learn how we can tailor-make your ideal portable solution! Call us at 770.448.6650 or visit us online at www.amsig.com